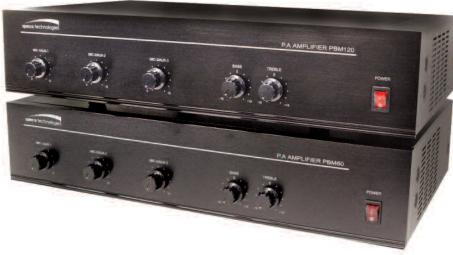

## **Contractor Series Amplifiers**

PBM60 PBM120

60 Watts RMS P.A. Amplifier 120 Watts RMS P.A. Amplifier

Our UL Listed Contractor Series amplifiers are the ideal amplifiers for everyday use. They can stand on their own as part of a smaller installation, or be incorporated into a much larger job. With RMS power ranging from 30W to 120W, microphone and source mixing ability, telephone paging interface and music-on-hold capability, there is almost no job that these amplifiers cannot be a part of.

## Specifications\_

- Three MIC inputs (terminal strip)
- 1 XLR connector
- · Aux input
- · Front panel level controls
- Auto mute function
- Bass/treble tone controls
- Outputs 70/25V and 4/8/16 Ohms
- Auto summing stereo AUX input
- Music-on-hold output with separate level control (600 Ohms line and one Watt 8 Ohms)
- 600 Ohms tel. line input with level control
- · Manual muting contacts
- Accessory AC outlet
- UL & CSA listed
- Dimensions: 17" x 3.75" x 11.25"